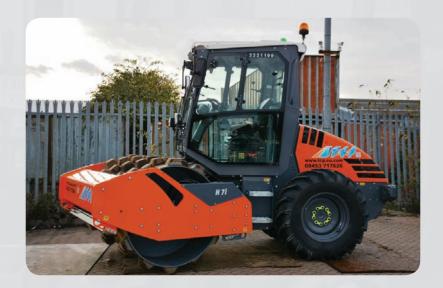

### Hamm H 7iP

#### Hamm H 7iP Single Drum Padfoot Roller

The Hamm H 7iP is a single drum padfoot roller and is the world's shortest compactor within this weight class. The H 7iP has a dynamic compaction force of up to 7584kg/m giving high production output and it's ergonomic design and unique climbing ability makes it the ideal choice for even the most confined projects

- Three point articulation
- Compact and Ergonomic design
- Excellent climbing capability and anti-slip control
- Clear and easy operation and instructions
- Optimum all-round visibility
- Optional 'ECO' Mode raising environmentally friendly and efficiency usage levels
- Air conditioned cab