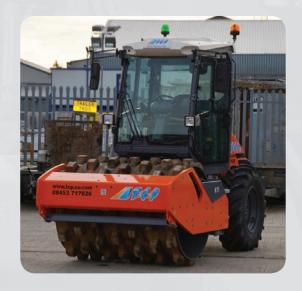

# Hamm H 7iP

#### Hamm H 7iP Single Drum Padfoot Roller

The Hamm H 7iP is a single drum padfoot roller and is the world's shortest compactor within this weight class. The H 7iP has a dynamic compaction force of up to 7584kg/m giving high production output and it's ergonomic design and unique climbing ability makes it the ideal choice for even the most confined projects