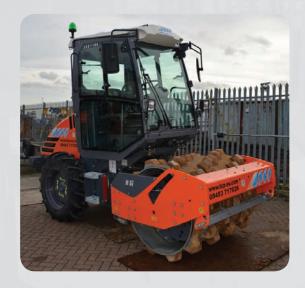

#### The Hamm H 5iP Single Drum Padfoot Roller

The Hamm H 5iP is a single drum padfoot roller with exceptional climbing ability and hydraulic anti-slip control. The H 5iP is very easy to operate with clear operating elements within the air conditioned cab. The H5iP provides a dynamic compaction force of up to 5133 kg/m giving high production output.

- Three-point pivot joint for exceptional driving comfort
- Excellent climbing capabilities and anti-slip control
- Compact design
- Fully enclosed cab with exceptional all-round visibility
- Clear and easy operation
- Optional ECO mode; providing greater environmentally friendly and efficient operation
- Low body vibration