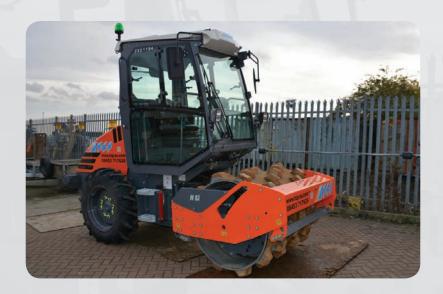

#### The Hamm H 5iP Single Drum Padfoot Roller

The Hamm H 5iP is a single drum padfoot roller with exceptional climbing ability and hydraulic anti-slip control. The H 5iP is very easy to operate with clear operating elements within the air conditioned cab. The H5iP provides a dynamic compaction force of up to 5133 kg/m giving high production output.

- Three-point pivot joint for exceptional driving comfort
- Excellent climbing capabilities and anti-slip control
- Compact design
- Fully enclosed cab with exceptional all-round visibility
- Clear and easy operation
- Optional ECO mode; providing greater environmentally friendly and efficient operation
- Low body vibration